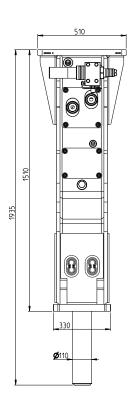

## **ACCESSORIES**

**Ramlube II** Lubrication system for optimum wear and impact protection.

Ramdata II
Gives information
about service interval
status, service history
and accumulated
working history.

| Minimum working weight, kg (lb)                      | 1 120 (2 470)             |
|------------------------------------------------------|---------------------------|
| Tool diameter, mm (in)                               | 110 (4.33)                |
| Oil flow range, I/min (gal/min)                      | 90 - 120 (23 – 31)        |
| Impact rate, bpm                                     | 280 – 860                 |
| Operating pressure, bar (psi)                        | 160 - 180 (2320 - 2610)   |
| Pressure relief, min, bar (psi)                      | 200 (2 901)               |
| Pressure relief, max, bar (psi)                      | 220 (3 191)               |
| Back pressure, max, bar (psi)                        | 10 (145)                  |
| Back pressure, max bar                               | 10                        |
| Input power, kW (hp)                                 | 36 (48)                   |
| Miniexcavator range, ton (lb)                        | 13 - 21 (28 700 - 46 300) |
| Skid steer range, ton (lb)                           | N/A                       |
| Noise level measured sound power level, LWA, dB(A)   | 119                       |
| Noise level quaranteed sound power level, LWA, dB(A) | 123                       |