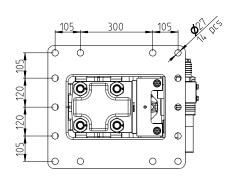

## **ACCESSORIES**

**Ramlube II** Lubrication system for optimum wear and impact protection.

Ramdata II
Gives information
about service interval
status, service history
and accumulated
working history.

| Minimum working weight, kg (lb)                      | 1 120 (2 470)             |
|------------------------------------------------------|---------------------------|
| Tool diameter, mm (in)                               | 110 (4.33)                |
| Oil flow range, I/min (gal/min)                      | 90 - 120 (23 – 31)        |
| Impact rate, bpm                                     | 280 – 860                 |
| Operating pressure, bar (psi)                        | 160 - 180 (2320 - 2610)   |
| Pressure relief, min, bar (psi)                      | 200 (2 901)               |
| Pressure relief, max, bar (psi)                      | 220 (3 191)               |
| Back pressure, max, bar (psi)                        | 10 (145)                  |
| Back pressure, max bar                               | 10                        |
| Input power, kW (hp)                                 | 36 (48)                   |
| Miniexcavator range, ton (lb)                        | 13 - 21 (28 700 - 46 300) |
| Skid steer range, ton (lb)                           | N/A                       |
| Noise level measured sound power level, LWA, dB(A)   | 119                       |
| Noise level quaranteed sound power level, LWA, dB(A) | 123                       |