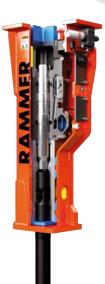

## RAMMER R161

NITROGEN PISTON ACCUMULATOR

IDLE BLOW PROTECTION
(FIELD ADJUSTABLE ON/OFF)

PRESSURE DAMPENING
MEMBRANE ACCUMULATOR

RAMLUBE II GREASING SYSTEM