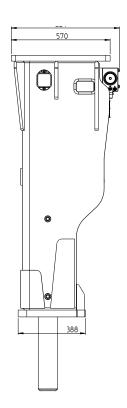

## **ACCESSORIES**

**Ramlube II** Lubrication system for optimum wear and impact protection.

Ramdata II
Gives information
about service interval
status, service history
and accumulated
working history.

| Minimum working weight, kg (lb)                      | 1 120 (2 470)             |
|------------------------------------------------------|---------------------------|
| Tool diameter, mm (in)                               | 110 (4.33)                |
| Oil flow range, I/min (gal/min)                      | 90 - 120 (23 – 31)        |
| Impact rate, bpm                                     | 280 – 860                 |
| Operating pressure, bar (psi)                        | 160 - 180 (2320 - 2610)   |
| Pressure relief, min, bar (psi)                      | 200 (2 901)               |
| Pressure relief, max, bar (psi)                      | 220 (3 191)               |
| Back pressure, max, bar (psi)                        | 10 (145)                  |
| Back pressure, max bar                               | 10                        |
| Input power, kW (hp)                                 | 36 (48)                   |
| Miniexcavator range, ton (lb)                        | 13 - 21 (28 700 - 46 300) |
| Skid steer range, ton (lb)                           | N/A                       |
| Noise level measured sound power level, LWA, dB(A)   | 119                       |
| Noise level quaranteed sound power level, LWA, dB(A) | 123                       |